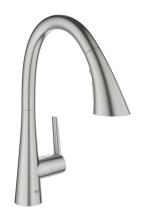

## Product Description: LADYLUX

Single-Handle Kitchen Faucet

## Standard Specification:

- Single hole installation
- GROHE StarLight finish
- GROHE SilkMove 1.4" (35 mm) ceramic cartridge
- GROHE Magnetic Docking guarantees easy retraction and smooth docking of the spray head back to the starting position
- Pull-out spray with 3 spray types
- Diverter: Laminar spray/SpeedClean shower jet/GROHE Blade spray (reduced water consumption by up to 70% and even stronger spray performance)
- Stop function pause button to stop the water flow
- Automatic return to laminar spray
- Adjustable flow rate limiter
- Swivel Spout
- Check valve included to prevent backflow
- Stainless steel flex lines
- GROHE QuickFix Plus ultra fast and simple installation no tools needed
- GROHE Zero isolated inner water ways lead and nickel free
- 1.75 gpm

## Color:

□ 32298DC3 SuperSteel InfinityFinish