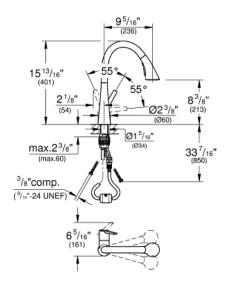

## Standard Specification:

- Single hole installation
- GROHE StarLight finish
- GROHE SilkMove 1.4" (35 mm) ceramic cartridge
- GROHE Magnetic Docking guarantees easy retraction and smooth docking of the spray head back to the starting position
- Pull-out spray with 3 spray types
- Diverter: Laminar spray/SpeedClean shower jet/GROHE Blade spray (reduced water consumption by up to 70% and even stronger spray performance)
- Stop function pause button to stop the water flow
- Automatic return to laminar spray
- Adjustable flow rate limiter
- Swivel Spout
- Check valve included to prevent backflow
- Stainless steel flex lines
- GROHE QuickFix Plus ultra fast and simple installation no tools needed
- GROHE Zero isolated inner water ways lead and nickel free
- 1.75 gpm